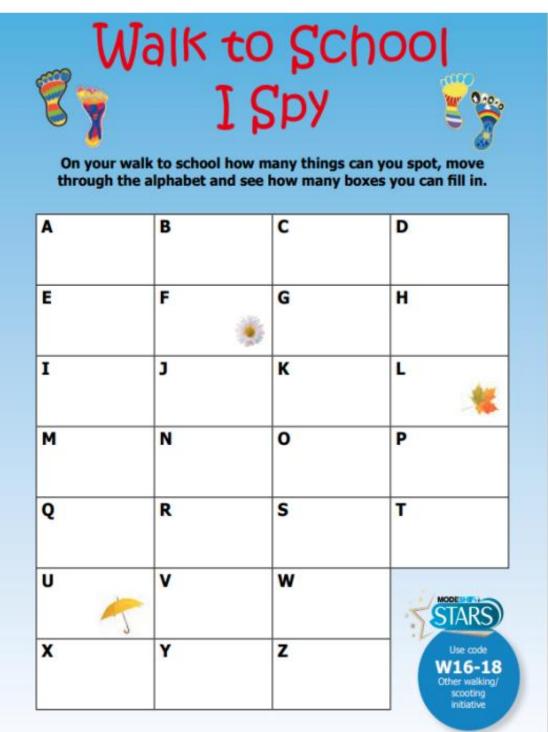

## Funky Feet Fridays 16th and 23rd June

Everyone can get involved and it's so easy to do! Will it be snazzy socks, trendy trainers or wacky wellies? What will your Friday Funky Feet look like?

Complete the I spy sheet on your walk to or from school.

If you manage to fill the sheet bring it into class by the 22<sup>nd</sup> June. On the 23<sup>rd</sup> a winner will be chosen from each class.